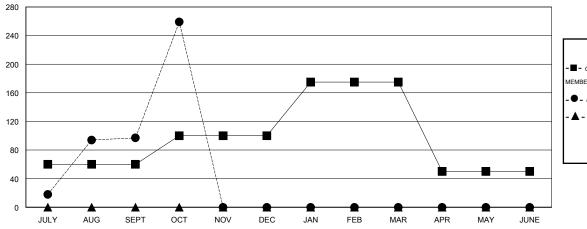

## **OPEN LOCATION INDIA** $\mathsf{GMT}\;\mathsf{CA}\;6$ Clubs Members RESULTS FOR 2016-2017 RESULTS FOR 2016-2017 NEW CLUB NEW CLUBS DROPPED NET NEW MEMBER CHARTER AND DROPPED NET QUARTER QUARTER GOAL CLUBS GAIN/LOSS GOAL NEW MEMBERS MEMBERS GAIN/LOSS ADDED 2 0 2 60 174 77 97 JULY/AUG/SEPT JULY/AUG/SEPT 0 0 0 40 166 162 OCT/NOV/DEC OCT/NOV/DEC 0 0 0 75 0 0 0 JAN/FEB/MAR JAN/FEB/MAR