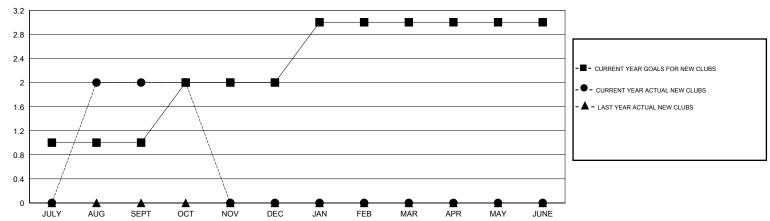

## GOALS AND ACTUAL NEW CLUBS CUMULATIVE

0

| -■- CURRENT YEAR GOALS FOR NEW    |  |
|-----------------------------------|--|
| MEMBERS                           |  |
| - ● - CURRENT YEAR ACTUAL MEMBERS |  |

- ▲ - LAST YEAR ACTUAL MEMBERS

| DROPPED CLUBS: 0 |    |
|------------------|----|
| DROPPED MEMBERS  |    |
| DECEASED         | 1  |
| CLUB CANCELLED   | 0  |
| OTHER            | 80 |
| TOTAL            | 81 |